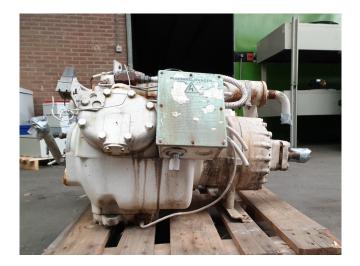

### **Specifications**

| Brand             | Carlyle / Carrier      |
|-------------------|------------------------|
| Туре              | 06E 6299 610 E         |
| Refrigerant       | Freon                  |
| Refrigerant type  | R 404 A or other types |
| kW at -10ºC/+40ºC | 128,1*                 |
| Sight Glass       | 1                      |
| Remarks           | *Capacity based on     |
|                   | +7ºC/+55ºC             |
| Sizes             | 950x620x550 mm         |
|                   | (LxWxH)                |
| Stock             | 2                      |

#### Used Carlyle / Carrier 06E 6299 610 E

Used Carlyle / Carrier 06E 6299 610 E semi-hermetic reciprocating compressor on Freon with a sight glass. \*Why choose for HOSBV? Were not only the largest used refrigeration specialist in Europe, but also, we deliver all equipment including an extensive test, warranty and industrial cleaning. \*Optional we can also perform a new paint job and arrange the logistics.