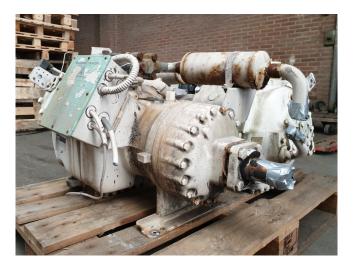

#### Used Carlyle / Carrier 06E 6299 610 E

Used Carlyle / Carrier 06E 6299 610 E semi-hermetic reciprocating compressor on Freon with a sight glass. \*Why choose for HOSBV? Were not only the largest used refrigeration specialist in Europe, but also, we deliver all equipment including an extensive test, warranty and industrial cleaning. \*Optional we can also perform a new paint job and arrange the logistics.