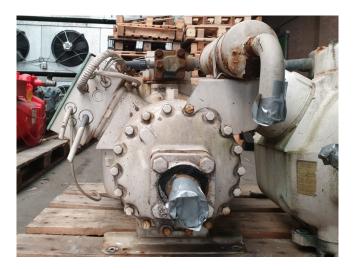

### **Specifications**

| Brand             | Carlyle / Carrier      |
|-------------------|------------------------|
| Туре              | 06E 6299 610 E         |
| Refrigerant       | Freon                  |
| Refrigerant type  | R 404 A or other types |
| kW at -10ºC/+40ºC | 128,1*                 |
| Sight Glass       | 1                      |
| Remarks           | *Capacity based on     |
|                   | +7ºC/+55ºC             |
| Sizes             | 950x620x550 mm         |
|                   | (LxWxH)                |
| Stock             | 2                      |

#### Used Carlyle / Carrier 06E 6299 610 E

Used Carlyle / Carrier 06E 6299 610 E semi-hermetic reciprocating compressor on Freon with a sight glass. \*Why choose for HOSBV? Were not only the largest used refrigeration specialist in Europe, but also, we deliver all equipment including an extensive test, warranty and industrial cleaning. \*Optional we can also perform a new paint job and arrange the logistics.