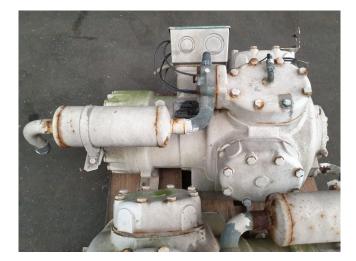

#### Used Carlyle / Carrier 06E 6299 610 E

Used Carlyle / Carrier 06E 6299 610 E semi-hermetic reciprocating compressor on Freon with a sight glass. \*Why choose for HOSBV? Were not only the largest used refrigeration specialist in Europe, but also, we deliver all equipment including an extensive test, warranty and industrial cleaning. \*Optional we can also perform a new paint job and arrange the logistics.