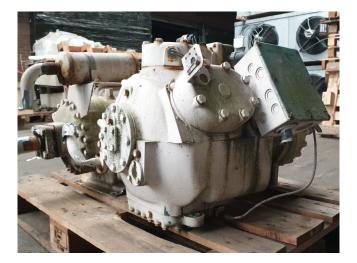

### **Specifications**

| Brand             | Carlyle / Carrier      |
|-------------------|------------------------|
| Туре              | 06E 6299 610 E         |
| Refrigerant       | Freon                  |
| Refrigerant type  | R 404 A or other types |
| kW at -10ºC/+40ºC | 128,1*                 |
| Sight Glass       | 1                      |
| Remarks           | *Capacity based on     |
|                   | +7ºC/+55ºC             |
| Sizes             | 950x620x550 mm         |
|                   | (LxWxH)                |
| Stock             | 2                      |

#### Used Carlyle / Carrier 06E 6299 610 E

Used Carlyle / Carrier 06E 6299 610 E semi-hermetic reciprocating compressor on Freon with a sight glass. \*Why choose for HOSBV? Were not only the largest used refrigeration specialist in Europe, but also, we deliver all equipment including an extensive test, warranty and industrial cleaning. \*Optional we can also perform a new paint job and arrange the logistics.