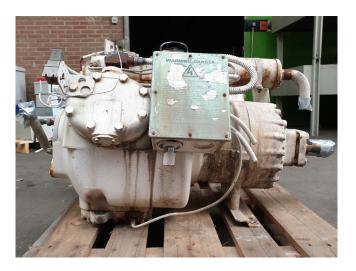

#### Used Carlyle / Carrier 06E 6299 610 E

Used Carlyle / Carrier 06E 6299 610 E semi-hermetic reciprocating compressor on Freon with a sight glass. \*Why choose for HOSBV? Were not only the largest used refrigeration specialist in Europe, but also, we deliver all equipment including an extensive test, warranty and industrial cleaning. \*Optional we can also perform a new paint job and arrange the logistics.