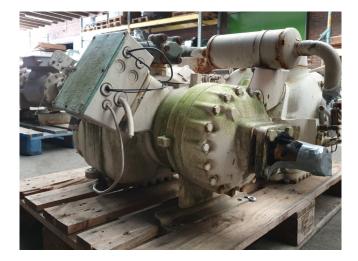

#### Used Carlyle / Carrier 06E 6299 610 E

Used Carlyle / Carrier 06E 6299 610 E semi-hermetic reciprocating compressor on Freon with a sight glass. \*Why choose for HOSBV? Were not only the largest used refrigeration specialist in Europe, but also, we deliver all equipment including an extensive test, warranty and industrial cleaning. \*Optional we can also perform a new paint job and arrange the logistics.