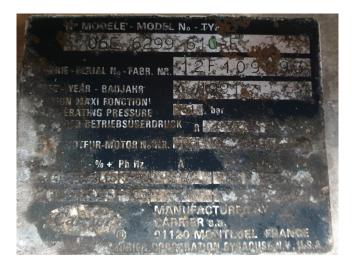

### **Specifications**

| Brand             | Carlyle / Carrier      |
|-------------------|------------------------|
| Туре              | 06E 6299 610 E         |
| Refrigerant       | Freon                  |
| Refrigerant type  | R 404 A or other types |
| kW at -10ºC/+40ºC | 128,1*                 |
| Sight Glass       | 1                      |
| Remarks           | *Capacity based on     |
|                   | +7ºC/+55ºC             |
| Sizes             | 950x620x550 mm         |
|                   | (LxWxH)                |
| Stock             | 2                      |

#### Used Carlyle / Carrier 06E 6299 610 E

Used Carlyle / Carrier 06E 6299 610 E semi-hermetic reciprocating compressor on Freon with a sight glass. \*Why choose for HOSBV? Were not only the largest used refrigeration specialist in Europe, but also, we deliver all equipment including an extensive test, warranty and industrial cleaning. \*Optional we can also perform a new paint job and arrange the logistics.