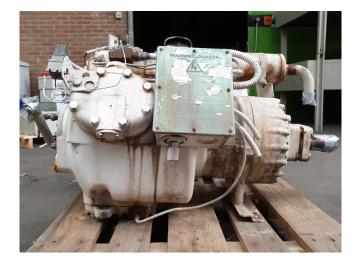

#### Used Carlyle / Carrier 06E 6299 610 E

Used Carlyle / Carrier 06E 6299 610 E semi-hermetic reciprocating compressor on Freon with a sight glass. \*Why choose for HOSBV? Were not only the largest used refrigeration specialist in Europe, but also, we deliver all equipment including an extensive test, warranty and industrial cleaning. \*Optional we can also perform a new paint job and arrange the logistics.