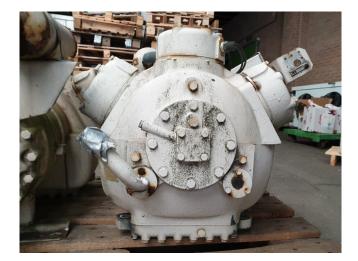

### **Specifications**

| Brand             | Carlyle / Carrier      |
|-------------------|------------------------|
| Туре              | 06E 6299 610 E         |
| Refrigerant       | Freon                  |
| Refrigerant type  | R 404 A or other types |
| kW at -10ºC/+40ºC | 128,1*                 |
| Sight Glass       | 1                      |
| Remarks           | *Capacity based on     |
|                   | +7ºC/+55ºC             |
| Sizes             | 950x620x550 mm         |
|                   | (LxWxH)                |
| Stock             | 2                      |

#### Used Carlyle / Carrier 06E 6299 610 E

Used Carlyle / Carrier 06E 6299 610 E semi-hermetic reciprocating compressor on Freon with a sight glass. \*Why choose for HOSBV? Were not only the largest used refrigeration specialist in Europe, but also, we deliver all equipment including an extensive test, warranty and industrial cleaning. \*Optional we can also perform a new paint job and arrange the logistics.